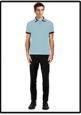

# CASUAL SHOT

\* jeans and a plain top (no designs, should not be a white top) \* Full length (the top of your head and your shoes must be visible) \* Sharp and in focus

- \* Must be directly facing the camera
- \* Photo should not be altered
- \* Head shot must be from the top of your head to your shoulder

4" X 6" 10cm X 15cm