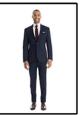

### FORMAL FULL BODY AND PASSPORT SIZED

- Business attire
- Full length (the top of your head and your shoes must be visible)
- Hands straight by your side with both legs together
- Stand up straight
- Must be directly facing the camera
- Photo should not be altered
- Must maintain a neutral expression
- Head shot must be from the top of vour head to vour sholder

1.78" X 1.38" 4.5cm X 3.5cm

4" X 6" 10cm X 15cm