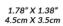

INSTRUCTIONS FOR FULL LENGTH PHOTO AND PASSPORT SIZES PHOTO

# CASUAL SHOT

\* jeans and a plain top (no designs, should not be a white top) \* Full length (the top of your head and your shoes must be visible) \* Sharp and in focus

- \* Must be directly facing the camera
- \* Photo should not be altered
- \* Head shot must be from the top of your head to your shoulder





4" X 6" 10cm X 15cm





#### INSTRUCTIONS FOR FULL LENGTH PHOTO AND PASSPORT SIZES PHOTO

### FORMAL FULL BODY AND PASSPORT SIZED

- \* Business attire
- \* Full length (the top of your head and vour shoes must be visible)
- \* Hands straight by your side with both legs together
- \* Stand up straight
- \* Must be directly facing the camera
- \* Photo should not be altered
- \* Must maintain a neutral expression
- \* Head shot must be from the top of vour head to vour shoulder

1.78" X 1.38" 4.5cm X 3.5cm



4" X 6" 10cm X 15cm





INSTRUCTIONS FOR FULL LENGTH PHOTO AND PASSPORT SIZES PHOTO



- Jeans and a plain top (no designs, should not be a white top) - Full length (the top of your head and vour shoes must be visible)
- Sharp and in focus
- Must be directly facing the camera
- P