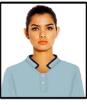

# CASUAL SHOT

\* jeans and a plain top (no designs, should not be a white top) \* Full length (the top of your head and your shoes must be visible) \* Sharp and in focus

- \* Must be directly facing the camera
- \* Photo should not be altered
- \* Head shot must be from the top of your head to your shoulder

1.78" X 1.38" 4.5cm X 3.5cm

4" X 6" 10cm X 15cm

INSTRUCTIONS FOR FULL LENGTH PHOTO AND PASSPORT SIZES PHOTO

- Jeans and a plain top (no designs, should not be a white top) - Full length (the top of your head and vour shoes must be visible)
- Sharp and in focus
- Must be directly facing the camera
- Photo should not be altered
- Head shot must be from the top of vour head to vour shoulder