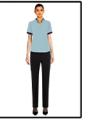

### FORMAL FULL BODY AND PASSPORT SIZED

- \* Business attire
- \* Full length (the top of your head and vour shoes must be visible)
- \* Hands straight by your side with both legs together
- \* Stand up straight
- \* Must be directly facing the camera
- \* Photo should not be altered
- \* Must maintain a neutral expression
- \* Head shot must be from the top of vour head to vour shoulder

### FORMAL FULL BODY AND PASSPORT SIZED

- Business attire
- Full length (the top of your head and your shoes must be visible)
- Hands straight by your side with both legs together
- Stand up straight
- Must be directly facing the camera
- Photo should not be altered
- Must maintain a neutral expression
- Head shot must be from the top of vour head to vour sholder